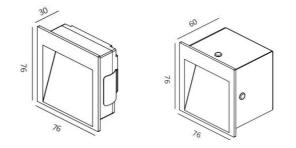

#### Gear

This product is suppied without gear. CCT Switch. With recessed box.

Luminaire Crossing: No Warranty: 5 Years

The photograph may not match the reference exactly. Please read the product description to identify the finish.