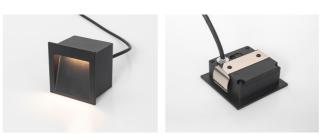

## Description

Slide step light; Stylish design; Recessed intallation; CCT switch ; IP65;

## Finish

Black/White

Aluminium

Material

#### Gear

This product is suppied without gear. CCT Switch. With recessed box.

Luminaire Crossing: No Warranty: 5 Years

The photograph may not match the reference exactly. Please read the product description to identify the finish.