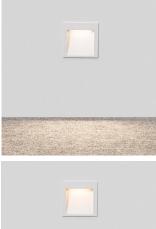

## Description

Slide step light; Stylish design; Recessed intallation; CCT switch ; IP65;

## Finish

Black/White

Aluminium

Material