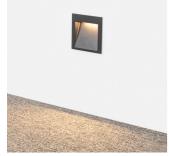

## Description

Slide step light; Stylish design; Recessed intallation; CCT switch ; IP65;

## Finish

Black/White

Aluminium

Material