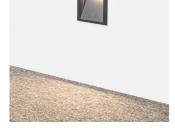

## Description

Slide step light; Stylish design; Recessed intallation; CCT switch ; IP65;

## Finish

Black/White

Aluminium

Material